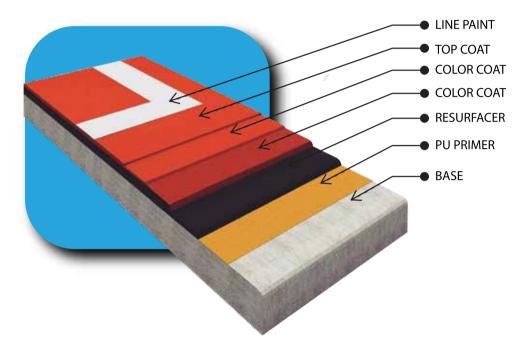

# **Sport Flooring**

sport rubber flooring

The sports rubber flooring is an environmentally friendly, water-based material, and contains no asbestos, lead or mercury compounds. It features an excellent UV resistance, wear resistance, and durable covering, as well as a long service life. The rubber flooring is available in a variety of colors, including blue, red, green, or customized. It is suitable for indoor and outdoor use on tennis courts, volleyball courts, basketball courts, badminton, widely used in schools, courtyards, kindergartens, parks, game floors and other places.

- 1) **Surface layer:** strong wear resistance and durability, bright and beautiful color.
- 2 **Elastic layer:** professional elasticity and comfortable cushioning performance.
- 3 **Waterproof bottom coat:** a permeated and strengthened surface will improve the adhesive force.
- 4 Foundation layer: cement or asphalt foundation.