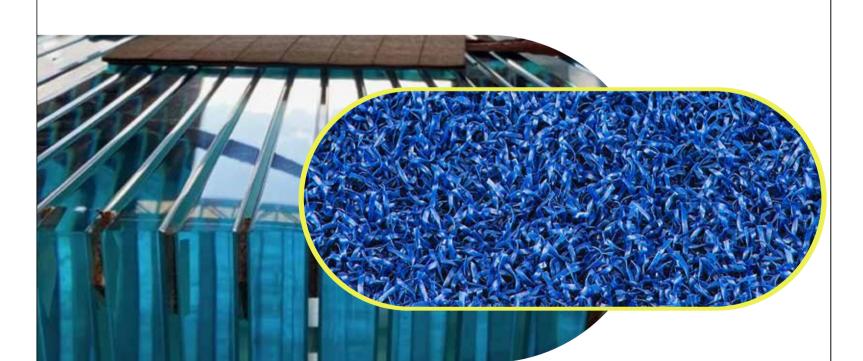

#### Grass

Artif cial Grass with 6Years warranty UV Product guarantees are subject of surface in accordance with markings UV thickness: 10mm to 13mm with silica sand scattered n top. Rubberand the joint roll, and glue.

#### Grass

Artif cial Grass with 6Years warranty UV
Product guarantees are subject of surface in accordance with markings UV
thickness: 10mm to 13mm with silica sand scattered n top.

#### **Grass:**

(Purtagal):blue color, one gre with warranty 5 Years UV. Thickness: 10mm to 13mm with silica sand scaered n top. Rubber , joint roll, and