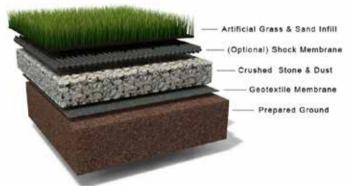

# **Artif cial Grass**

We provide long lasting, maintenance free and simple to manage grass to cover your balcony, terrace, garden or lawn, or even your sports facility. It is durable and can withstand any weather condition, Including the high heat temperatures of the UAE. It has a water drainage built in that does not obstruct the flow of water, which means easy cleaning.

### **Foam**

Foam is used as an underlay or padding beneath artificial grass in certain applications, particularly in areas where additional cushioning or shock absorption is desired. The foam underlay can provide a softer and more comfortable surface for activities like play areas, sports fields, or landscaping. It can also help with drainage and reduce the risk of injuries. The installation of foam underlay beneath artificial grass typically involves preparing the base, placing the foam layer, and then installing the artificial grass on top. Proper installation is essential to ensure that the artificial grass remains stable and drains effectively. Keep in mind that not all artificial grass