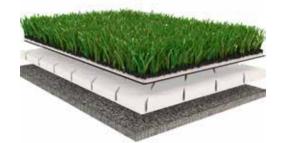

# **Artif cial Grass**

We provide long lasting, maintenance free and simple to manage grass to cover your balcony, terrace, garden or lawn, or even your sports facility. It is durable and can withstand any weather condition, Including the high heat temperatures of the UAE. It has a water drainage built in that does not obstruct the flow of water, which means easy cleaning.

### **Foam**

Foam is used as an underlay or padding beneath artificial grass in certain applications, particularly in areas where additional cushioning or shock absorption is desired. The foam underlay can provide a softer and more comfortable surface for activities like play areas, sports fields, or landscaping. It can also help with drainage and reduce the risk of injuries. The installation of foam underlay beneath artificial grass typically involves preparing the base, placing the foam layer, and then installing the artificial grass on top. Proper installation is essential to ensure that the artificial grass remains stable and drains effectively. Keep in mind that not all artificial grass