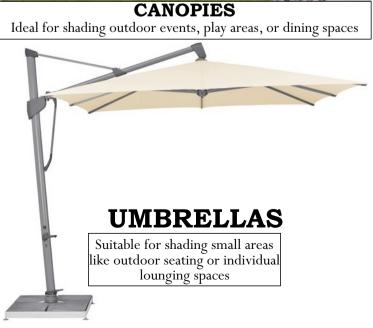

#### » Sports equipment:

- · Fitness Center
- · Gymnasium Seating
- · Swimming Pool
- ·SHADES
- · racket

CAR SHADES

Tensioned fabric structures in various shapes

PERGOLAS Open structures with cross-beams and a durable open lattice