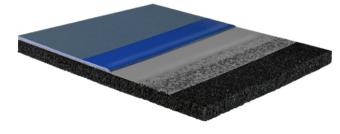

# **Sport Flooring**

sport rubber flooring

The sports rubber flooring is an environmentally friendly, water-based material, and contains no asbestos, lead or mercury compounds. It features an excellent UV resistance, wear resistance, and durable covering, as well as a long service life. The rubber flooring is available in a variety of colors, including blue, red, green, or customized. It is suitable for indoor and outdoor use on tennis courts, volleyball courts, basketball courts, badminton, widely used in schools, courtyards, kindergartens, parks, game floors and other places.

- 1) **Surface layer:** strong wear resistance and durability, bright and beautiful color.
- 2 **Elastic layer:** professional elasticity and comfortable cushioning performance.
- 3 **Waterproof bottom coat:** a permeated and strengthened surface will improve the adhesive force.
- 4 Foundation layer: cement or asphalt foundation.