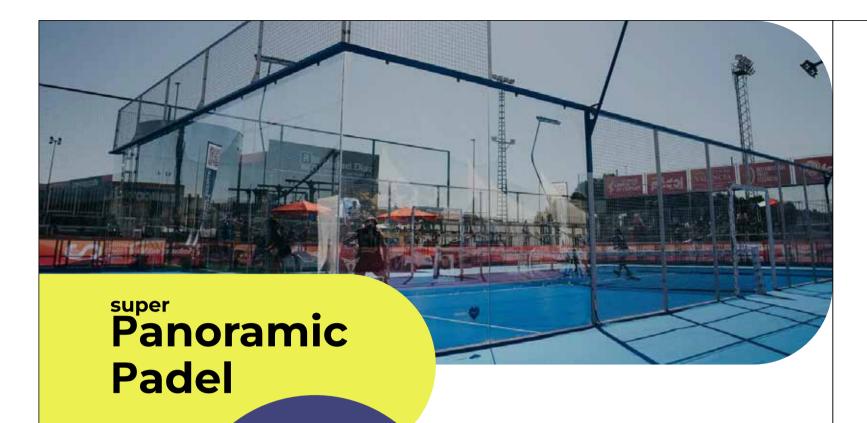

### **Panoramic Padel**

Panoramic court are manufactured and installed in four corners Where the panoramic court represents the traditional form of the court , which has a number of side iron columns In addition to the entire facade of glass. Panoramic sides and bottom in 3 meters tempered glass. The thickness of the glass is 12mm.

### **Led lights**

LED IP-66 Rated
LED pole total height: 6m
Supply of 04m Padel cotton
net fence.
Padel Post (2pc): 1m height,
dimensions: 8x8
Safety plastic cover for all
nailed.

The Super Panoramic padel is the latest and highest quality padil court tennis. The super panoramic court represent the modern form of the modern padel court. Super Panoramic court are characterized by additions that give a more aesthetic and professional character to the court For example: