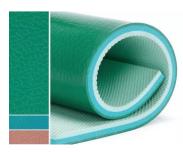

# **Sport Flooring**

sport rubber flooring

The sports rubber flooring is an environmentally friendly, water-based material, and contains no asbestos, lead or mercury compounds. It features an excellent UV resistance, wear resistance, and durable covering, as well as a long service life. The rubber flooring is available in a variety of colors, including blue, red, green, or customized. It is suitable for indoor and outdoor use on tennis courts, volleyball courts, basketball courts, badminton, widely used in schools, courtyards, kindergartens, parks, game floors and other places.

- 1) **Surface layer:** strong wear resistance and durability, bright and beautiful color.
- 2 **Elastic layer:** professional elasticity and comfortable cushioning performance.
- 3 **Waterproof bottom coat:** a permeated and strengthened surface will improve the adhesive force.
- 4 Foundation layer: cement or asphalt foundation.