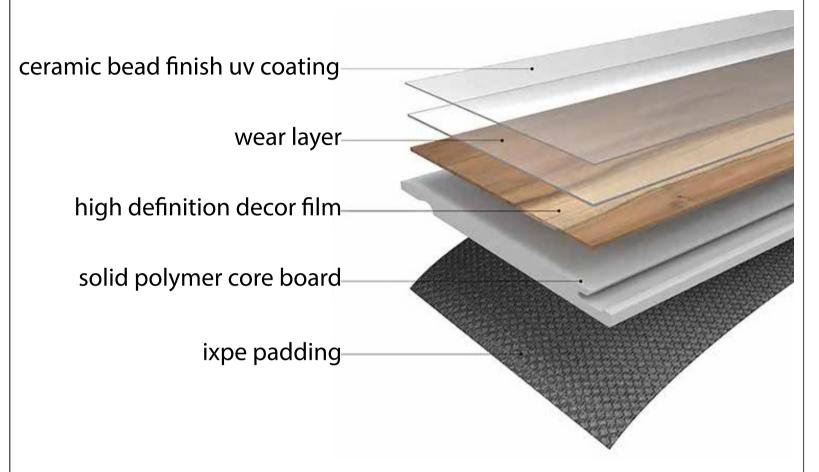

# Vinyl Flooring

**Vinyl flooring** is a versatile and popular flooring material known for its durability, affordability, and wide range of design options. It's a synthetic flooring product that has gained popularity in both residential and commercial spaces.

- 1-**Durability**: Vinyl flooring is highly durable, capable of withstanding heavy foot traffic, making it suitable for both residential and commercial spaces. The wear layer protects the surface from scratches, stains, and wear and tear.
- 2-**Variety of Styles**: Vinyl flooring offers an extensive selection of designs, patterns, and colors. It can mimic the look of various materials, including wood, stone, ceramic tiles, and more, providing versatility in design.
- 3-**Affordability**: Vinyl flooring is often more budget-friendly than natural materials it mimics, making it an economical choice for those looking to achieve a specific aesthetic without breaking the bank.
- 4-**Water Resistance**: Many vinyl flooring products are water-resistant, making them suitable for wet areas like kitchens, bathrooms, and basements.
- 5-**Comfort and Warmth**: Vinyl flooring is softer underfoot than hardwood or tile and can offer a bit of warmth and cushioning, making it more comfortable to walk on.
- 6-**Easy Maintenance**: Vinyl is relatively low-maintenance. Regular sweeping and occasional mopping are usually sufficient to keep it clean. Its smooth surface is resistant to stains.