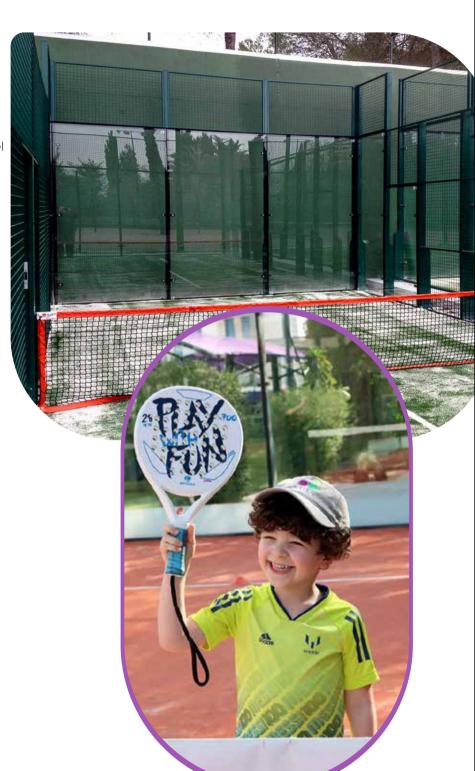

### **Panoramic Padel**

Panoramic court are manufactured and installed in four corners Where the panoramic court represents the traditional form of the court , which has a number of side iron columns In addition to the entire facade of glass. Panoramic sides and bottom in 3 meters tempered glass. The thickness of the glass is 12mm.

#### **Padel court sizes**

Padel Court dimensions: 20m length x 10m width Steel tubing height: 3m & 4m Tube 3mm (about 0.12 in) for the corner. Steel mesh thickness: 4mm (about 0.16 in)

#### **Glass**

Tempered glass: 12mm (about 0.47 in) thickness, stainless steelScrews with rubber. With glass supporting two panels

### **Mini Padel:**

court with fantastic design, perfect for children Padel Court dimensions: 10m length x 6m width For more information Follow Up