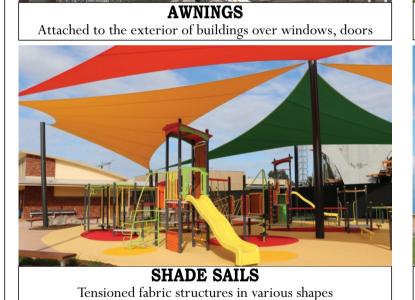

CAR SHADES

Tensioned fabric structures in various shapes

PERGOLAS Open structures with cross-beams and a durable open lattice