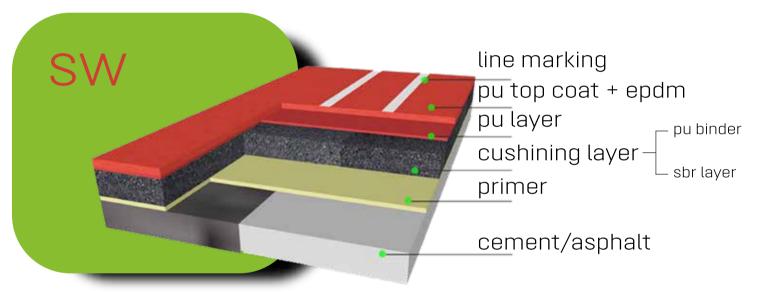

# **Sport Flooring**

sport rubber flooring

The sports rubber flooring is an environmentally friendly, water-based material, and contains no asbestos, lead or mercury compounds. It features an excellent UV resistance, wear resistance, and durable covering, as well as a long service life. The rubber flooring is available in a variety of colors, including blue, red, green, or customized. It is suitable for indoor and outdoor use on tennis courts, volleyball courts, basketball courts, badminton, widely used in schools, courtyards, kindergartens, parks, game floors and other places.

- 1) **Surface layer:** strong wear resistance and durability, bright and beautiful color.
- 2 **Elastic layer:** professional elasticity and comfortable cushioning performance.
- 3 **Waterproof bottom coat:** a permeated and strengthened surface will improve the adhesive force.
- 4 Foundation layer: cement or asphalt foundation.