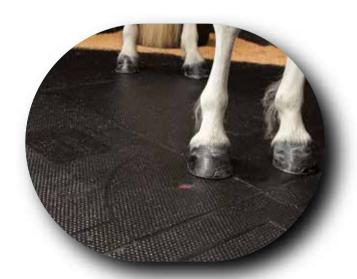

# **Horse Stable Flooring**

Acrylic flooring is a type of flooring system that uses acrylic resins to create a durable, attractive, and functional surface. Acrylic floors are often used in commercial and industrial settings, but they can also be found in some residential applications.