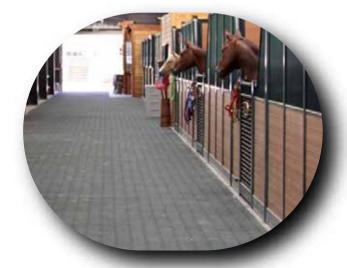

# **Horse Stable Flooring**

Acrylic flooring is a type of flooring system that uses acrylic resins to create a durable, attractive, and functional surface. Acrylic floors are often used in commercial and industrial settings, but they can also be found in some residential applications.