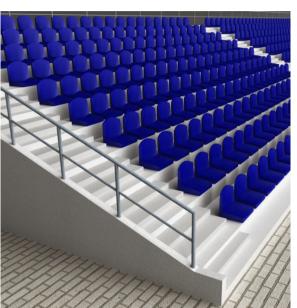

# gymnasjum Seating

We provide gymnasium seating solutions for gyms, large stadiums, auditoriums and lecture halls. We can design and customize the seats according to customer requirements, such as the color, size, type and structure of the seats, as well as the place where the seats will be used.