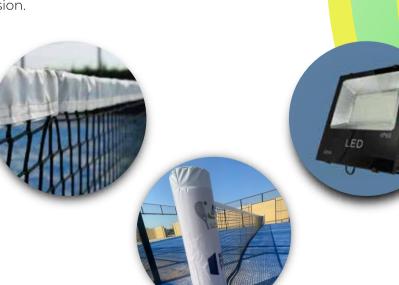

#### Net

The net must be 10 meters long and 0.88 high at the center, rising to 0.92 meters at the ends, with a maximum tolerance of 0.005 meters. The net is suspended by a metal cable with a maximum diameter of 0.01 meters; the ends are attached to two lateral posts with a maximum height of 1.05 meters. Or a part of the court structure which allows the correct suspension and tension.

#### net

The net must be 10 meters long and 0.88 high at the center, rising to 0.92 meters at the ends, with a maximum tolerance of 0.005 meters. The net is suspended by a metal cable with a maximum diameter of 0.01 meters; the ends are attached to two lateral posts with a maximum

#### Safety

it protective column for the padel court is a specially designed structure crafted from high-quality foam. Standing at a height of one meter with a diameter of one meter, this foam column serves as a crucial safety feature for the padel court.

#### light court padel:

LED IP-66 Rated LED pole total height: 6m