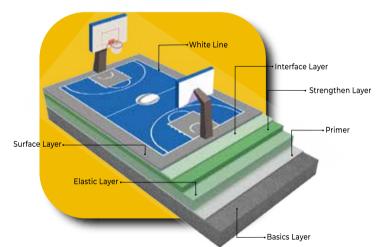

### **Basketball**

Basketball is a popular team sport known for its fast-paced action, skillful ball-handling, and exciting plays. The primary objective of basketball is to score points by shooting a ball through the opponent's hoop, which is an elevated, circular basket with a net. Each made basket is worth a specific number of points, with two points for a field goal and one point for a free throw.

# **Court Dimensions**

A standard basketball court is rectangular and measures 28 by 15 meters (94 by 50 feet).

# Floor Applications Used in Basketball Court Construction:

**Basketball Court With Acrylic Floor.** 

**Basketball Court With Polyurethane Floor.** 

**Basketball Court With PVC Floor.** 